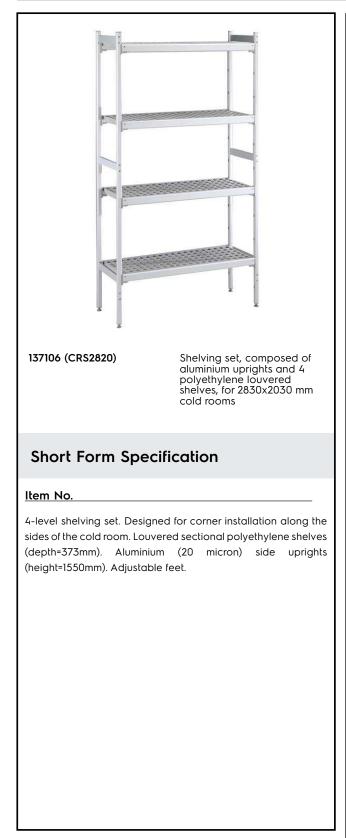

### **Main Features**

- Complete shelving system allows rapid and easy fixing of the shelves to the uprights.
- GN 1/1, GN 1/2 and GN 1/3 can be inserted into the frame.

### Construction

- Uprights and shelf frames constructed entirely in anodized aluminium (20 micron).
- 4 tiers.
- Shelves made by section of polyethylene tablets.
- Sectional polyethylene shelves are dishwasher safe.

### Key Information:

| External dimensions,<br>length     |
|------------------------------------|
| 137106 (CRS2820)                   |
| External dimensions,<br>Depth:     |
| External dimensions,<br>Height:    |
| Max loading weight:<br>Net weight: |

1117-1960-2738-1960 mm

373 mm

1550 mm ght: 4000 kg 108 kg