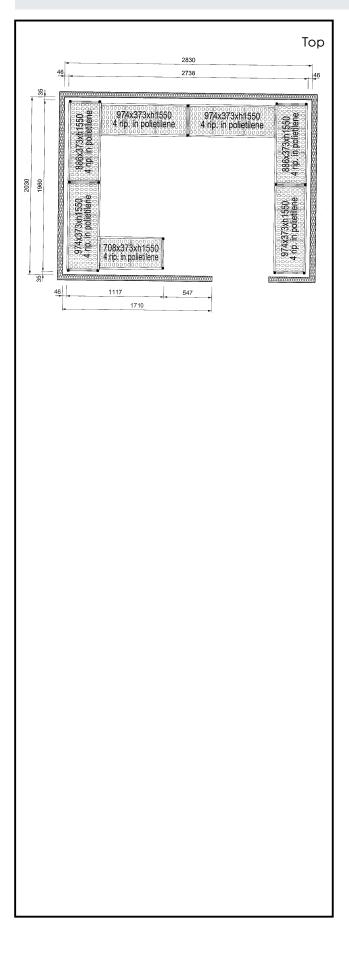

### Key Information:

| External dimensions,<br>length     |
|------------------------------------|
| 137106 (CRS2820)                   |
| External dimensions,<br>Depth:     |
| External dimensions,<br>Height:    |
| Max loading weight:<br>Net weight: |

1117-1960-2738-1960 mm

373 mm

1550 mm ght: 4000 kg 108 kg